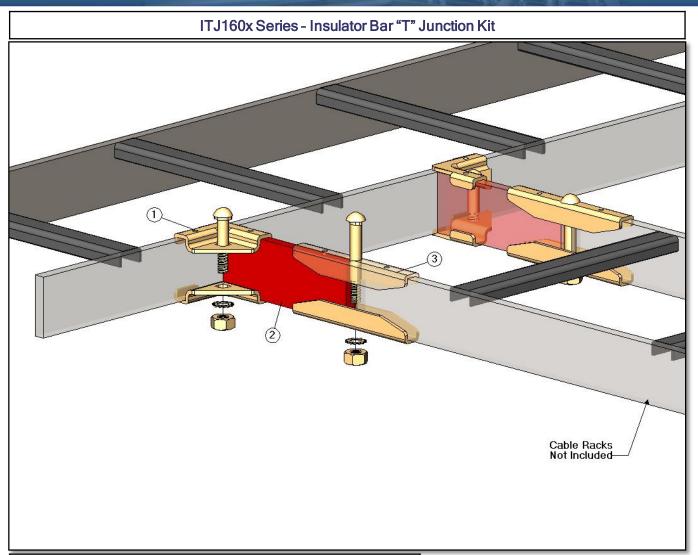

## ITJ160x Series Insulator Bar " T" Junction Kit

| ITJ1601 Series - 1.50" Insulator Bar "T" Junction Kit |          |     |                                                        |  |  |
|-------------------------------------------------------|----------|-----|--------------------------------------------------------|--|--|
| Item                                                  | CSF P/N# | QTY | Description                                            |  |  |
| 1                                                     | CC12     | 1   | Corner Clamp Bracket Kit - Pair                        |  |  |
| 2                                                     | IB7301   | 2   | Insulator Bar - 1.50" x 5.50" x<br>3/8" THK - GP03 Red |  |  |
| 3                                                     | SC12     | 1   | Straight Clamp Bracket Kit - Pair                      |  |  |

| ITJ1602 Series - 2.00" Insulator Bar "T" Junction Kit |          |     |                                                        |  |  |
|-------------------------------------------------------|----------|-----|--------------------------------------------------------|--|--|
| Item                                                  | CSF P/N# | QTY | Description                                            |  |  |
| 1                                                     | CC22     | 1   | Corner Clamp Bracket Kit - Pair                        |  |  |
| 2                                                     | IB7302   | 2   | Insulator Bar - 2.00" x 5.50" x<br>3/8" THK - GP03 Red |  |  |
| 3                                                     | SC22     | 1   | Straight Clamp Bracket Kit - Pair                      |  |  |

## Notes:

- All mounting hardware included.

2100 Parkes Drive, Broadview, IL 60155

- Hardware finish is zinc yellow.
- Cable Rack Not Included

Specifications subject to change. Please contact CSF Customer Service for more information.